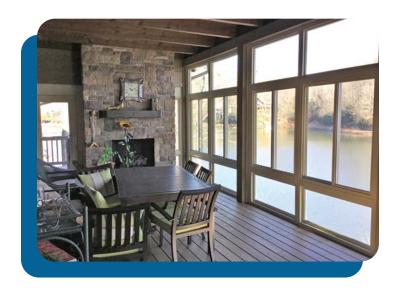

### **ALL-SEASON SUNROOMS**

- Our all-season sunrooms are the best option if you are looking for an extension to your home that you can use year-round.
- The windows in our all-season sunroom are double-paned, Energy Star<sup>™</sup> rated, and provide UV filtration to keep floors and furniture from fading. They provide maximum energy efficiency to help keep your sunroom warmer in the winter and cooler in the summer.
- Our all-season patio rooms have sliding windows that allow for maximum ventilation and provide less obstructed views.
- The frame and roof of the all-season sunroom are insulated and the windows and doors are fusion welded to prevent leaks and drafts.

## **THREE-SEASON SUNROOMS**

- Our three-seasons sunrooms are an affordable way to add extra square footage to your home.
- Three-season sunrooms utilize single-paned, tempered glass windows that are easily customizable and come in a variety of sizes.
- Sliding windows open wide for improved ventilation and better views.
- Our three-season sunrooms come in several standard colors with custom colors available.