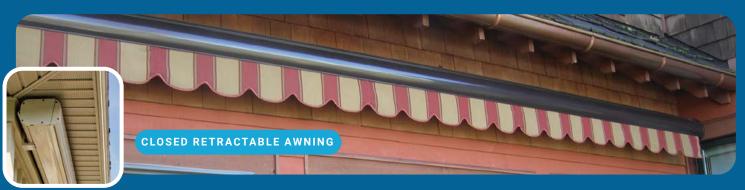

## **RETRACTABLE AWNINGS**

- Retractable awnings extend to provide shade that allows you to use your deck or patio even during the hottest days of the summer. Instantly feel up to 15 degrees cooler under the shade of your awning.
- Choose a motorized retractable awning and go from sun to shade in about 60 seconds. A remote is provided for your convenience.
- Retractable awnings provide sun protection for people and pets by blocking the UV rays of the sun.
- We offer three types of retractable awnings and hundreds of different durable and long-lasting fabric options including Sunbrella® and Tempotest® fabrics.

## **RETRACTABLE AWNINGS**

- · We custom design and manufacture our patio, deck, window, and door awnings.
- Our durable, long-lasting fabrics will keep your awning looking beautiful for years.
- Computerized renderings allow you to visualize how your awning will look on your home before the manufacturing process is started.
- Our awnings are available in numerous style and color options to ensure you get the look that fits your home perfectly.
- Awnings help reduce the interior temperature of your home and reduce solar heat gain which reduces energy costs.