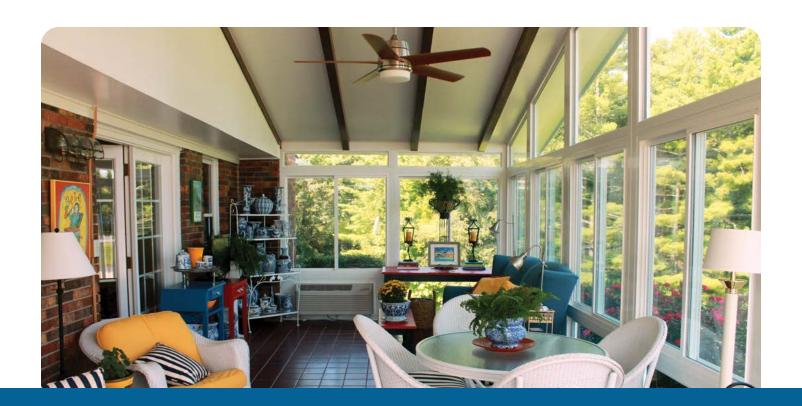

## **PORCH ENCLOSURES & SCREEN ROOMS**

- Sunrooms bring natural light into your home, provide protection from the elements, and add valuable living space for less money and with shorter installation times than a conventional addition.
- We can use an existing porch, deck, or patio as the foundation of your sunroom or we can build the foundation for you.
- Maintenance is a breeze as our sunrooms are easy to keep clean and will never need to be stained or painted.
- You can customize your sunroom with the roof style, ceiling fans, light fixtures, and flooring that fit your unique style.
- Add a sunroom heating/cooling system for year-round temperature control in your sunroom.

### **ALL-SEASON SUNROOMS**

- Our all-season sunrooms are the best option if you are looking for an extension to your home that you can use year-round.
- The windows in our all-season sunroom are double-paned, Energy Star<sup>™</sup> rated, and provide UV filtration to keep floors and furniture from fading. They provide maximum energy efficiency to help keep your sunroom warmer in the winter and cooler in the summer.
- Our all-season patio rooms have sliding windows that allow for maximum ventilation and provide less obstructed views.
- The frame and roof of the all-season sunroom are insulated and the windows and doors are fusion welded to prevent leaks and drafts.