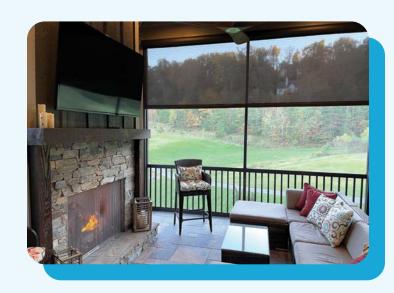

### **SCREEN ROOMS**

- Our screen rooms allow you to add an outdoor room that offers protection from the sun, rain, wind, and those pesky bugs.
- For an affordable price, you can add extra space for family gatherings, a safe place for pets and children to play, and an outdoor entertainment area your guests will appreciate.
- Easily take an existing porch, deck, or patio and use it for the foundation of your new screen room or we can build the foundation for you.
- Our screen rooms are constructed with aluminum for durability and low maintenance.
- We offer a variety of colors so you can match your screen room to the exterior of your home.

### **ALL-SEASON SUNROOMS**

- Our all-season sunrooms are the best option if you are looking for an extension to your home that you can use year-round.
- The windows in our all-season sunroom are double-paned, Energy Star<sup>™</sup> rated, and provide UV filtration to keep floors and furniture from fading. They provide maximum energy efficiency to help keep your sunroom warmer in the winter and cooler in the summer.
- Our all-season patio rooms have sliding windows that allow for maximum ventilation and provide less obstructed views.
- The frame and roof of the all-season sunroom are insulated and the windows and doors are fusion welded to prevent leaks and drafts.