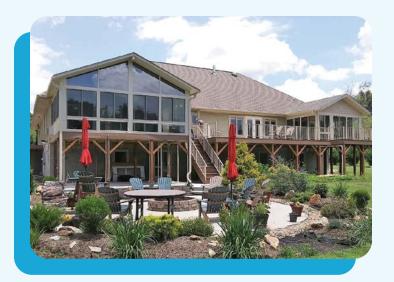

## **PORCH ENCLOSURES & SCREEN ROOMS**

- Sunrooms bring natural light into your home, provide protection from the elements, and add valuable living space for less money and with shorter installation times than a conventional addition.
- We can use an existing porch, deck, or patio as the foundation of your sunroom or we can build the foundation for you.
- Maintenance is a breeze as our sunrooms are easy to keep clean and will never need to be stained or painted.
- You can customize your sunroom with the roof style, ceiling fans, light fixtures, and flooring that fit your unique style.
- Add a sunroom heating/cooling system for year-round temperature control in your sunroom.

### **SCREEN ROOMS**

- Our screen rooms allow you to add an outdoor room that offers protection from the sun, rain, wind, and those pesky bugs.
- For an affordable price, you can add extra space for family gatherings, a safe place for pets and children to play, and an outdoor entertainment area your guests will appreciate.
- Easily take an existing porch, deck, or patio and use it for the foundation of your new screen room or we can build the foundation for you.
- Our screen rooms are constructed with aluminum for durability and low maintenance.
- We offer a variety of colors so you can match your screen room to the exterior of your home.