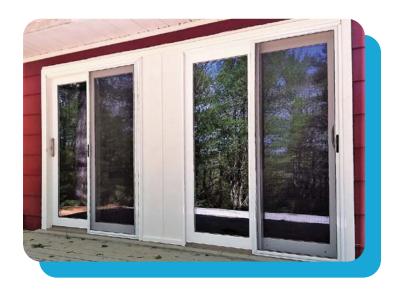

### **DOORS**

- Our hinged and sliding patio replacement doors eliminate drafts and leaks and increase the energy efficiency of your home.
- Our sliding patio doors offer durable, vinyl frames and heavy-duty rollers that allow you to open and close your door with ease.
- Our hinged patio doors are constructed of fiberglass and feature no-rot frames.
- Both of our replacement door options feature high-performance, multi-paned glass.
- A variety of color options are available so you can choose the color that best fits the look of your home.
- Our specially trained installers are lead paint certified so you can rest assured your project will be completed safely.