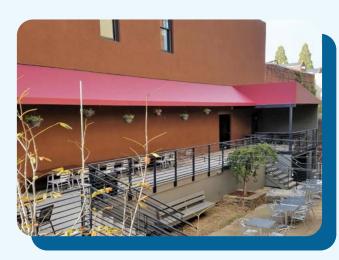

## **COMMERCIAL FABRIC AWNINGS**

- Ideal for storefronts, restaurants, and shopping centers, commercial fabric awnings are the perfect way to combine signage, weather protection, and curb appeal in one beautiful package.
- Fabric awnings are versatile, easy to customize and brand, and they provide a unique design element to help your building or storefront stand out.
- Multiple fabric colors and frame design options allow you to customize the awnings to fit the style of your building.
- Installation of fabric awnings won't require structural modifications to your building due to the lightweight materials used.
- It's easy and affordable to change the color and logo of fabric awnings. Our SGS graphics machine provides high-quality, full-color graphics that are integrated into the awning fabric and won't peel.

#### **COMMERCIAL PATIO AWNINGS**

Ideal for restaurants or businesses that want to add weather protected, additional seating space at an economical price.