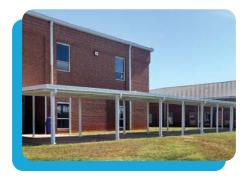

## **COMMERCIAL METAL AWNINGS**

- Our metal awnings and canopies are durable, functional, and offer long-lasting weather protection.
- Custom manufactured using aluminum, our commercial metal awnings will never rust.
- No on-site painting is ever needed as our metal awnings are finished with durable, baked enamel or our high-performance powder coating for exceptional weather resistance.
- Metal commercial awnings allow for larger coverage areas compared to fabric awnings and they can be host attached or free-standing.
- Multiple colors, post sizes, and beam sizes are available to allow you to customize your awnings to fit
  your specific needs.

We offer several different types of metal awnings so you can choose the type that will work best for your project.

#### STANDING SEAM METAL AWNINGS

These distinctive looking all aluminum awnings provide an attractive look for retail centers, storefronts, and apartment complexes.