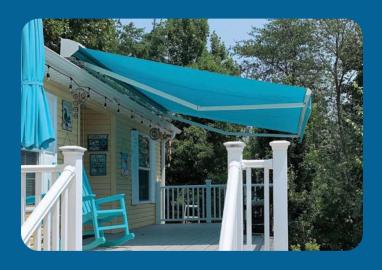

## **RETRACTABLE AWNINGS**

- Retractable awnings extend to provide shade that allows you to use your deck or patio even during the hottest days of the summer. Instantly feel up to 15 degrees cooler under the shade of your awning.
- Choose a motorized retractable awning and go from sun to shade in about 60 seconds. A remote is provided for your convenience.
- Retractable awnings provide sun protection for people and pets by blocking the UV rays of the sun.
- We offer three types of retractable awnings and hundreds of different durable and long-lasting fabric options including Sunbrella® and Tempotest® fabrics.

### **FLEX SHADE**

- Our most popular retractable awning provides a unique adjustable pitch control that allows you to raise or lower the angle of your awning with the turn of a hand crank.
- Weatherguard cover is available to protect your fabric from dirt and the elements.
- Optional roof mounting allows for installation in areas with low clearance.
- An optional drop screen provides added solar protection.

### PREMIER SHADE

- This retractable awning is the perfect solution for installations with minimal mounting space.
- Compact, state of the art design and a fully enclosed cassette provide a sleek look with optimal fabric protection.
- An optional drop screen provides added solar protection.

### **COMFORT SHADE**

- Our most affordable retractable awning allows you to enjoy the shade with the simple twist of a hand crank.
- All frame components have a durable powdercoated finish to ensure outstanding weather resistance.
- The straight, contemporary valance provides a clean and modern look.