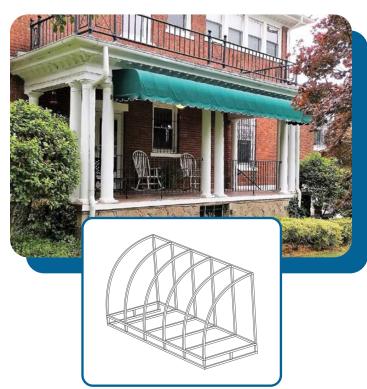

rable powdercoated finish to ensure outstanding weather resistance.
- The straight, contemporary valance provides a clean and modern look.

- · We custom design and manufacture our patio, deck, window, and door awnings.
- Our durable, long-lasting fabrics will keep your awning looking beautiful for years.
- Computerized renderings allow you to visualize how your awning will look on your home before the manufacturing process is started.
- Our awnings are available in numerous style and color options to ensure you get the look that fits your home perfectly.
- Awnings help reduce the interior temperature of your home and reduce solar heat gain which reduces energy costs.

## **TRADITIONAL**



## **VALANCE STYLES**



DENTAL

STRAIGHT WITH BRAID



SCALLOPED

## **CONCAVE**



## **CONVEX**



## **PATIO CANOPY**



## **DOME**



## **REPLACEMENT WINDOWS & DOORS**



## **PATIO COVERS**

- Patio covers are a functional and affordable way to add shade to your deck or patio
- Our patio covers are constructed of durable, low maintenance aluminum which makes them easy to clean and cost-effective to maintain.
- Choose from standard or insulated patio covers. If you are considering converting your patio cover to a screen room or sunroom in the future, an insulated patio cover makes for a less expensive and easier conversion.
- Several style options such as gable peaks and shingled roofs allow us to match the style of your home.
- Choose from a variety of colors to match your exterior.

### RETRACTABLE SCREENS

- Retractable screens are a versatile option for creating a shaded outdo