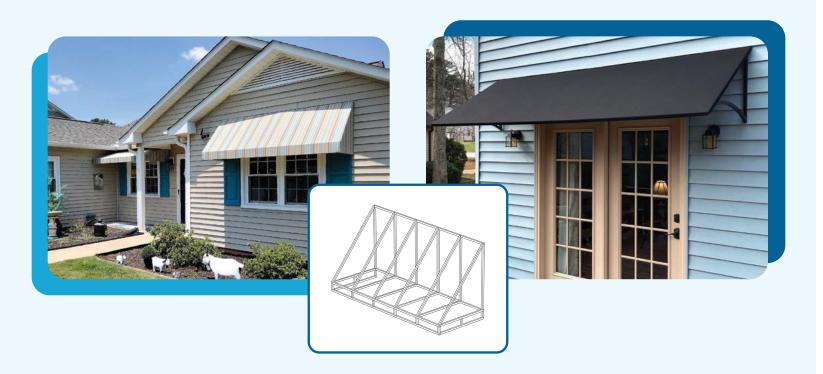

## **PATIO COVERS**

- Patio covers are a functional and affordable way to add shade to your deck or patio
- Our patio covers are constructed of durable, low maintenance aluminum which makes them easy to clean and cost-effective to maintain.
- Choose from standard or insulated patio covers. If you are considering converting your patio cover to a screen room or sunroom in the future, an insulated patio cover makes for a less expensive and easier conversion.
- Several style options such as gable peaks and shingled roofs allow us to match the style of your home.
- Choose from a variety of colors to match your exterior.

## **COMMERCIAL METAL AWNINGS**

- Our metal awnings and canopies are durable, functional, and offer long-lasting weather protection.
- Custom manufactured using aluminum, our commercial metal awnings will never rust.
- No on-site painting is ever needed as our metal awnings are finished with durable, baked enamel or our high-performance powder coating for exceptional weather resistance.
- Metal commercial awnings allow for larger coverage areas compared to fabric awnings and they can be host attached or free-standing.
- Multiple colors, post sizes, and beam sizes are available to allow you to customize your awnings to fit
  your specific needs.