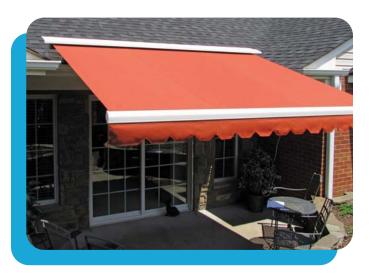

## **RETRACTABLE AWNINGS**

- Retractable awnings extend to provide shade that allows you to use your deck or patio even during the hottest days of the summer. Instantly feel up to 15 degrees cooler under the shade of your awning.
- Choose a motorized retractable awning and go from sun to shade in about 60 seconds. A remote is provided for your convenience.
- Retractable awnings provide sun protection for people and pets by blocking the UV rays of the sun.
- We offer three types of retractable awnings and hundreds of different durable and long-lasting fabric options including Sunbrella® and Tempotest® fabrics.

## **RETRACTABLE AWNINGS**