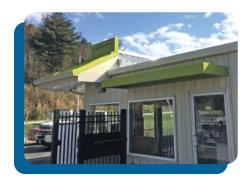

## **COMMERCIAL METAL AWNINGS**

- Our metal awnings and canopies are durable, functional, and offer long-lasting weather protection.
- Custom manufactured using aluminum, our commercial metal awnings will never rust.
- No on-site painting is ever needed as our metal awnings are finished with durable, baked enamel or our high-performance powder coating for exceptional weather resistance.
- Metal commercial awnings allow for larger coverage areas compared to fabric awnings and they can be host attached or free-standing.
- Multiple colors, post sizes, and beam sizes are available to allow you to customize your awnings to fit
  your specific needs.