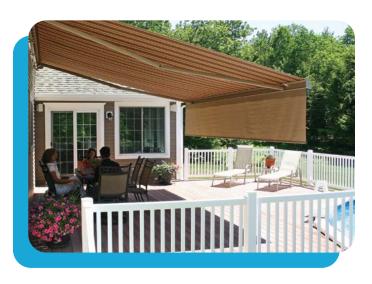

## **RETRACTABLE AWNINGS**

- Retractable awnings extend to provide shade that allows you to use your deck or patio even during the hottest days of the summer. Instantly feel up to 15 degrees cooler under the shade of your awning.
- Choose a motorized retractable awning and go from sun to shade in about 60 seconds. A remote is provided for your convenience.
- Retractable awnings provide sun protection for people and pets by blocking the UV rays of the sun.
- We offer three types of retractable awnings and hundreds of different durable and long-lasting fabric options including Sunbrella® and Tempotest® fabrics.

## **RETRACTABLE AWNINGS**