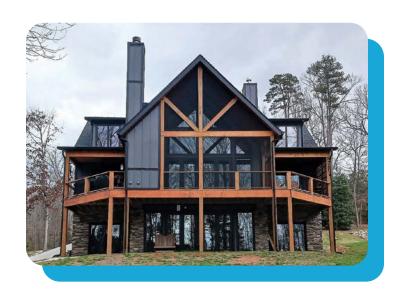

## **PORCH ENCLOSURES & SCREEN ROOMS**

- Sunrooms bring natural light into your home, provide protection from the elements, and add valuable living space for less money and with shorter installation times than a conventional addition.
- We can use an existing porch, deck, or patio as the foundation of your sunroom or we can build the foundation for you.
- Maintenance is a breeze as our sunrooms are easy to keep clean and will never need to be stained or painted.
- You can customize your sunroom with the roof style, ceiling fans, light fixtures, and flooring that fit your unique style.
- Add a sunroom heating/cooling system for year-round temperature control in your sunroom.

### **SCREEN ROOMS**

- Our screen rooms allow you to add an outdoor room that offers protection from the sun, rain, wind, and those pesky bugs.
- For an affordable price, you can add extra space for family gatherings, a safe place for pets and children to play, and an outdoor entertainment area your guests will appreciate.
- Easily take an existing porch, deck, or patio and use it for the foundation of your new screen room or we can build the foundation for you.
- Our screen rooms are constructed with aluminum for durability and low maintenance.
- We offer a variety of colors so you can match your screen room to the exterior of your home.