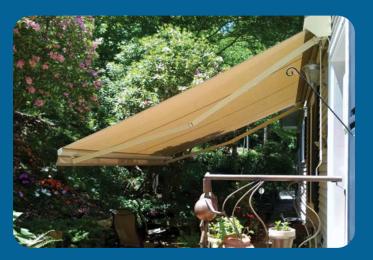

## **RETRACTABLE AWNINGS**

- Retractable awnings extend to provide shade that allows you to use your deck or patio even during the hottest days of the summer. Instantly feel up to 15 degrees cooler under the shade of your awning.
- Choose a motorized retractable awning and go from sun to shade in about 60 seconds. A remote is provided for your convenience.
- Retractable awnings provide sun protection for people and pets by blocking the UV rays of the sun.
- We offer three types of retractable awnings and hundreds of different durable and long-lasting fabric options including Sunbrella® and Tempotest® fabrics.

## **RETRACTABLE AWNINGS**

### **FLEX SHADE**

- Our most popular retractable awning provides a unique adjustable pitch control that allows you to raise or lower the angle of your awning with the turn of a hand crank.
- Weatherguard cover is available to protect your fabric from dirt and the elements.
- Optional roof mounting allows for installation in areas with low clearance.
- An optional drop screen provides added solar protection.