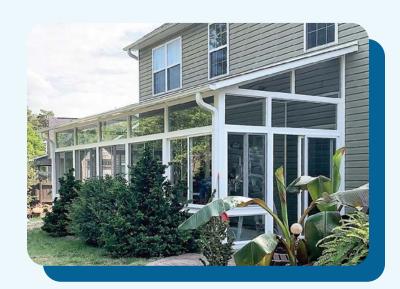

## **PORCH ENCLOSURES & SCREEN ROOMS**

- Sunrooms bring natural light into your home, provide protection from the elements, and add valuable living space for less money and with shorter installation times than a conventional addition.
- We can use an existing porch, deck, or patio as the foundation of your sunroom or we can build the foundation for you.
- Maintenance is a breeze as our sunrooms are easy to keep clean and will never need to be stained or painted.
- You can customize your sunroom with the roof style, ceiling fans, light fixtures, and flooring that fit your unique style.
- Add a sunroom heating/cooling system for year-round temperature control in your sunroom.

### **ALL-SEASON SUNROOMS**

- Our all-season sunrooms are the best option if you are looking for an extension to your home that you can use year-round.
- The windows in our all-season sunroom are double-paned, Energy Star<sup>™</sup> rated, and provide UV filtration to keep floors and furniture from fading. They provide maximum energy efficiency to help keep your sunroom warmer in the winter and cooler in the summer.
- Our all-season patio rooms have sliding windows that allow for maximum ventilation and provide less obstructed views.
- The frame and roof of the all-season sunroom are insulated and the windows and doors are fusion welded to prevent leaks and drafts.

### **PORCH ENCLOSURES**

- Porch enclosures are an easy and costconscious way to turn your porch into a lovely all-season or three-season sunroom that provides protection from wind, rain, bugs, and pollen.
- The all-season sunroom walls in a porch enclosure are insulated and all corners of the windows and doors are fusion welded to prevent drafts and leaks.
- Our all-season porch enclosure utilizes doublepaned, energy star windows that provide UV filtration that can keep your floors and furniture from fading.
- Our three-season porch enclosure uses windows that are comprised of single-paned, tempered glass. These windows have the advantage of being more easily customizable and come in a variety of sizes.
- The windows in both the all-season and threeseason porch enclosures are large, sliding windows that allow for maximum ventilation and less obstructed views.