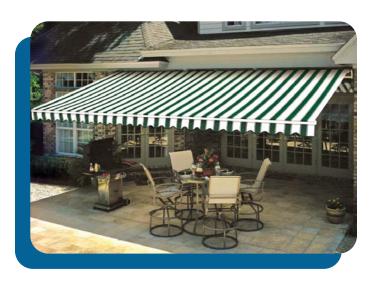

## **RETRACTABLE AWNINGS**

- Retractable awnings extend to provide shade that allows you to use your deck or patio even during the hottest days of the summer. Instantly feel up to 15 degrees cooler under the shade of your awning.
- Choose a motorized retractable awning and go from sun to shade in about 60 seconds. A remote is provided for your convenience.
- Retractable awnings provide sun protection for people and pets by blocking the UV rays of the sun.
- We offer three types of retractable awnings and hundreds of different durable and long-lasting fabric options including Sunbrella® and Tempotest® fabrics.

## **RETRACTABLE AWNINGS**

- · We custom design and manufacture our patio, deck, window, and door awnings.
- Our durable, long-lasting fabrics will keep your awning looking beautiful for years.
- Computerized renderings allow you to visualize how your awning will look on your home before the manufacturing process is started.
- Our awnings are available in numerous style and color options to ensure you get the look that fits your home perfectly.
- Awnings help reduce the interior temperature of your home and reduce solar heat gain which reduces energy costs.