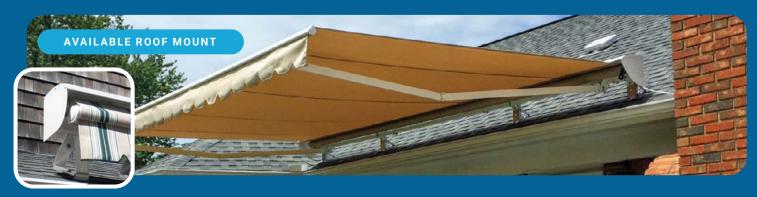

## **RETRACTABLE AWNINGS**

- Retractable awnings extend to provide shade that allows you to use your deck or patio even during the hottest days of the summer. Instantly feel up to 15 degrees cooler under the shade of your awning.
- Choose a motorized retractable awning and go from sun to shade in about 60 seconds. A remote is provided for your convenience.
- Retractable awnings provide sun protection for people and pets by blocking the UV rays of the sun.
- We offer three types of retractable awnings and hundreds of different durable and long-lasting fabric options including Sunbrella® and Tempotest® fabrics.

## **RETRACTABLE AWNINGS**

### **FLEX SHADE**

- Our most popular retractable awning provides a unique adjustable pitch control that allows you to raise or lower the angle of your awning with the turn of a hand crank.
- Weatherguard cover is available to protect your fabric from dirt and the elements.
- Optional roof mounting allows for installation in areas with low clearance.
- An optional drop screen provides added solar protection.