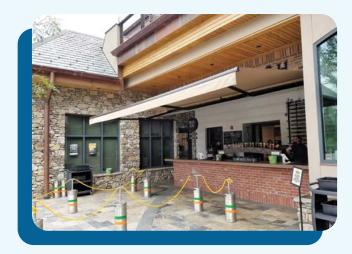

## **RETRACTABLE AWNINGS**

- Retractable awnings extend to provide shade that allows you to use your deck or patio even during the hottest days of the summer. Instantly feel up to 15 degrees cooler under the shade of your awning.
- Choose a motorized retractable awning and go from sun to shade in about 60 seconds. A remote is provided for your convenience.
- Retractable awnings provide sun protection for people and pets by blocking the UV rays of the sun.
- We offer three types of retractable awnings and hundreds of different durable and long-lasting fabric options including Sunbrella® and Tempotest® fabrics.

- · We custom design and manufacture our patio, deck, window, and door awnings.
- Our durable, long-lasting fabrics will keep your awning looking beautiful for years.
- Computerized renderings allow you to visualize how your awning will look on your home before the manufacturing process is started.
- Our awnings are available in numerous style and color options to ensure you get the look that fits your home perfectly.
- Awnings help reduce the interior temperature of your home and reduce solar heat gain which reduces energy costs.