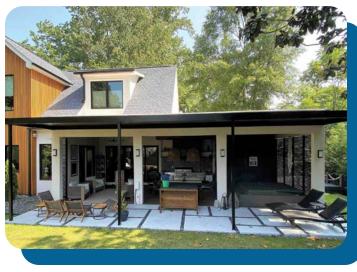

## **PATIO COVERS**

- Patio covers are a functional and affordable way to add shade to your deck or patio
- Our patio covers are constructed of durable, low maintenance aluminum which makes them easy to clean and cost-effective to maintain.
- Choose from standard or insulated patio covers. If you are considering converting your patio cover to a screen room or sunroom in the future, an insulated patio cover makes for a less expensive and easier conversion.
- Several style options such as gable peaks and shingled roofs allow us to match the style of your home.
- Choose from a variety of colors to match your exterior.