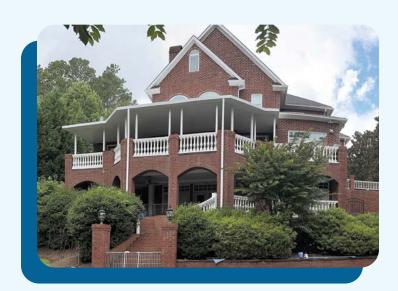

## **PORCH ENCLOSURES & SCREEN ROOMS**

- Sunrooms bring natural light into your home, provide protection from the elements, and add valuable living space for less money and with shorter installation times than a conventional addition.
- We can use an existing porch, deck, or patio as the foundation of your sunroom or we can build the foundation for you.
- Maintenance is a breeze as our sunrooms are easy to keep clean and will never need to be stained or painted.
- You can customize your sunroom with the roof style, ceiling fans, light fixtures, and flooring that fit your unique style.
- Add a sunroom heating/cooling system for year-round temperature control in your sunroom.

### **PORCH ENCLOSURES**

- Porch enclosures are an easy and costconscious way to turn your porch into a lovely all-season or three-season sunroom that provides protection from wind, rain, bugs, and pollen.
- The all-season sunroom walls in a porch enclosure are insulated and all corners of the windows and doors are fusion welded to prevent drafts and leaks.
- Our all-season porch enclosure utilizes doublepaned, energy star windows that provide UV filtration that can keep your floors and furniture from fading.
- Our three-season porch enclosure uses windows that are comprised of single-paned, tempered glass. These windows have the advantage of being more easily customizable and come in a variety of sizes.
- The windows in both the all-season and threeseason porch enclosures are large, sliding windows that allow for maximum ventilation and less obstructed views.