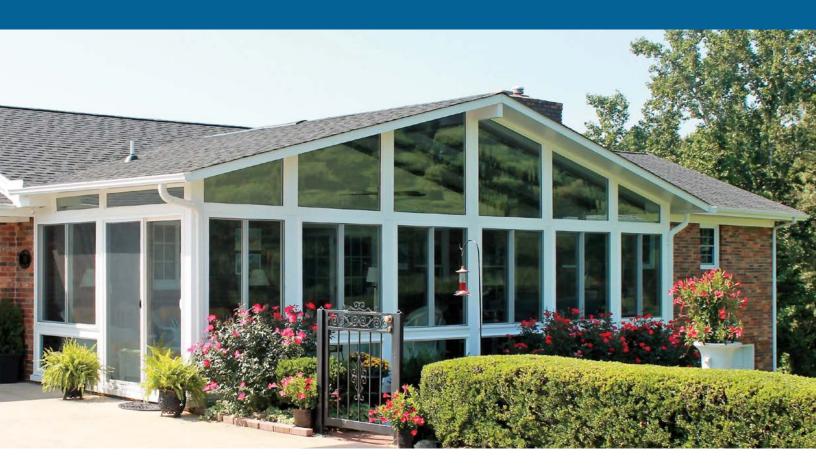

## **PORCH ENCLOSURES & SCREEN ROOMS**

- Sunrooms bring natural light into your home, provide protection from the elements, and add valuable living space for less money and with shorter installation times than a conventional addition.
- We can use an existing porch, deck, or patio as the foundation of your sunroom or we can build the foundation for you.
- Maintenance is a breeze as our sunrooms are easy to keep clean and will never need to be stained or painted.
- You can customize your sunroom with the roof style, ceiling fans, light fixtures, and flooring that fit your unique style.
- Add a sunroom heating/cooling system for year-round temperature control in your sunroom.

### **ALL-SEASON SUNROOMS**

- Our all-season sunrooms are the best option if you are looking for an extension to your home that you can use year-round.
- The windows in our all-season sunroom are double-paned, Energy Star<sup>™</sup> rated, and provide UV filtration to keep floors and furniture from fading. They provide maximum energy efficiency to help keep your sunroom warmer in the winter and cooler in the summer.
- Our all-season patio rooms have sliding windows that allow for maximum ventilation and provide less obstructed views.
- The frame and roof of the all-season sunroom are insulated and the windows and doors are fusion welded to prevent leaks and drafts.

## **THREE-SEASON SUNROOMS**

- Our three-seasons sunrooms are an affordable way to add extra square footage to your home.
- Three-season sunrooms utilize single-paned, tempered glass windows that are easily customizable and come in a variety of sizes.
- Sliding windows open wide for improved ventilation and better views.
- Our three-season sunrooms come in several standard colors with custom colors available.