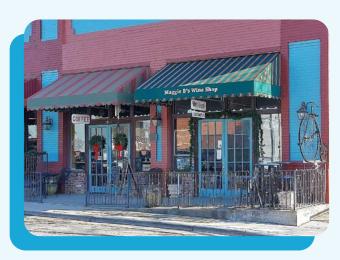

## **COMMERCIAL FABRIC AWNINGS**

- Ideal for storefronts, restaurants, and shopping centers, commercial fabric awnings are the perfect way to combine signage, weather protection, and curb appeal in one beautiful package.
- Fabric awnings are versatile, easy to customize and brand, and they provide a unique design element to help your building or storefront stand out.
- Multiple fabric colors and frame design options allow you to customize the awnings to fit the style of your building.
- Installation of fabric awnings won't require structural modifications to your building due to the lightweight materials used.
- It's easy and affordable to change the color and logo of fabric awnings. Our SGS graphics machine provides high-quality, full-color graphics that are integrated into the awning fabric and won't peel.

#### **RETAIL AWNINGS**

Your building or storefront will make a noticeable first impression with these affordable, colorful awnings that enhance curb appeal and attract attention.